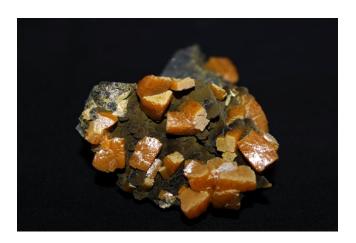

# **Coming in February...**

Our featured mineral next month will be wulfenite, an uncommon lead molybdate that is widely collected for its well-formed crystals and distinctive, yellow-orange colors. These specimens are from a classic wulfenite locality-the Ojuela Mine in Mapimí, Durango, Mexico. We have selected some very well-developed and intensely colored wulfenite specimens that will be available on the platinum - level.

Tidbit... Wulfenite is pronounced WOOL-fen-ite and is named after Austrian mineralogist and Jesuit priest Franz Xavier von Wulfen (1728-1805). Wulfenite has also been known as "Gelbbleierz," "yellow lead spar," "yellow lead ore," "molybdate of lead," "molybdenated lead ore," "chillagite," and "carinthite".