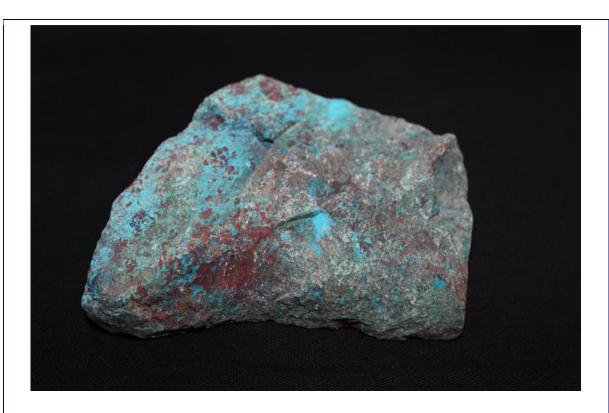

# **Featured Mineral:**

Love, love , love this Chrysocolla!

This beauty is from the Acari Copper Mine in Caraveli Province, Arequipa Department, Peru. Chrysocolla is a secondary mineral often associated with azurite, malachite, cuprite, limonite, and quartz. A few of our specimens clearly show a thin layer of fibrous malachite.